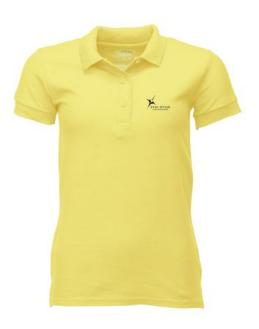

Polo shirts with a logo always get a lot of attention and can also serve as an award. A printed Gildan Premium Ladies Polo is perfect for all occasions. This polo shirt is short sleeve. This polo shirt is the women's version. Most of our polo shirts are available in men's and women's models. This is a Gildan polo. The Gildan brand has been offering quality casual wear since the 1980s. As a rule, polos have large and different printing areas, so that this is where you get the greatest possible attention for your logo.