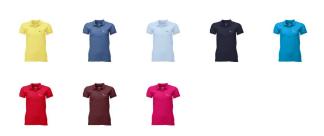

## Colour

This item in another colour? Go to igopromo.co.uk

This item is printed on the on the chest, on the back, on the sleeve .

Features Brand: Gildan Activewear Minimum quantity: 10 Unit(s) Material: cotton Weight: 270.00 g. Dishwasher proof No