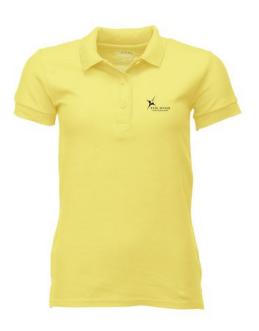

Polo shirts with a logo always get a lot of attention and can also serve as an award. A printed Gildan Premium Ladies Polo is perfect for all occasions. This polo shirt is short sleeve. This polo shirt is the women's version. Most of our polo shirts are available in men's and women's models. This is a Gildan polo. The Gildan brand has been offering quality casual wear since the 1980s. As a rule, polos have large and different printing areas, so that this is where you get the greatest possible attention for your logo.