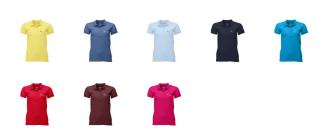

## Colour

This item in another colour? Go to igopromo.co.uk

This item is printed on the on the chest, on the back, on the sleeve .

Features Brand: Gildan Activewear Minimum quantity: 10 Unit(s) Material: cotton Weight: 270.00 g. Dishwasher proof No