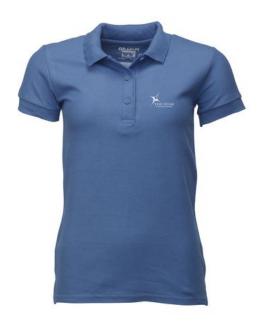

Polo shirts with a logo always get a lot of attention and can also serve as an award. A printed Gildan Premium Ladies Polo is perfect for all occasions. This polo shirt is short sleeve. This polo shirt is the women's version. Most of our polo shirts are available in men's and women's models. This is a Gildan polo. The Gildan brand has been offering quality casual wear since the 1980s. As a rule, polos have large and different printing areas, so that this is where you get the greatest possible attention for your logo.