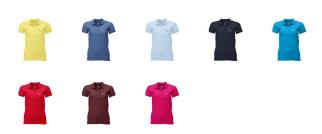

## Colour

This item in another colour? Go to igopromo.co.uk

This item is printed on the on the chest, on the back, on the sleeve .

Features Brand: Gildan Activewear Minimum quantity: 10 Unit(s) Material: cotton Weight: 270.00 g. Dishwasher proof No