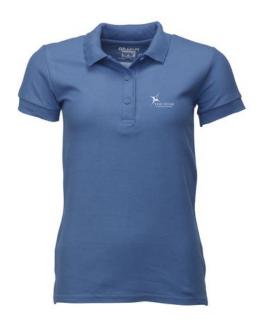

Polo shirts with a logo always get a lot of attention and can also serve as an award. A printed Gildan Premium Ladies Polo is perfect for all occasions. This polo shirt is short sleeve. This polo shirt is the women's version. Most of our polo shirts are available in men's and women's models. This is a Gildan polo. The Gildan brand has been offering quality casual wear since the 1980s. As a rule, polos have large and different printing areas, so that this is where you get the greatest possible attention for your logo.

## Colour

This item in another colour? Go to igopromo.co.uk

This item is printed on the on the chest, on the back, on the sleeve .

Features Brand: Gildan Activewear Minimum quantity: 10 Unit(s) Material: cotton Weight: 270.00 g. Dishwasher proof No