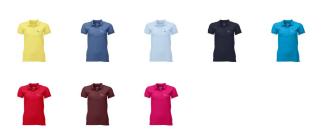

## Colour

This item in another colour? Go to igopromo.co.uk

This item is printed on the on the chest, on the back, on the sleeve .

Features Brand: Gildan Activewear Minimum quantity: 10 Unit(s) Material: cotton Weight: 270.00 g. Dishwasher proof No