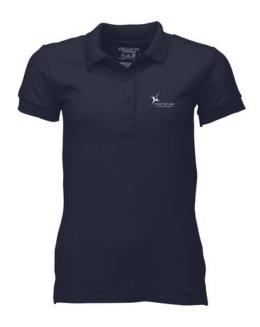

Polo shirts with a logo always get a lot of attention and can also serve as an award. A printed Gildan Premium Ladies Polo is perfect for all occasions. This polo shirt is short sleeve. This polo shirt is the women's version. Most of our polo shirts are available in men's and women's models. This is a Gildan polo. The Gildan brand has been offering quality casual wear since the 1980s. As a rule, polos have large and different printing areas, so that this is where you get the greatest possible attention for your logo.