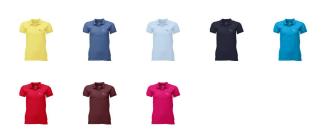

## Colour

This item in another colour? Go to igopromo.co.uk

This item is printed on the on the chest, on the back, on the sleeve .

Features Brand: Gildan Activewear Minimum quantity: 10 Unit(s) Material: cotton Weight: 270.00 g. Dishwasher proof No