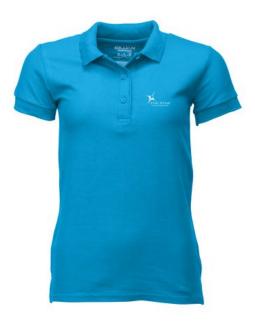

Polo shirts with a logo always get a lot of attention and can also serve as an award. A printed Gildan Premium Ladies Polo is perfect for all occasions. This polo shirt is short sleeve. This polo shirt is the women's version. Most of our polo shirts are available in men's and women's models. This is a Gildan polo. The Gildan brand has been offering quality casual wear since the 1980s. As a rule, polos have large and different printing areas, so that this is where you get the greatest possible attention for your logo. Colour

This item in another colour? Go to igopromo.co.uk

This item is printed on the on the chest, on the back, on the sleeve .

Features Brand: Gildan Activewear Minimum quantity: 10 Unit(s) Material: cotton Weight: 270.00 g. Dishwasher proof No