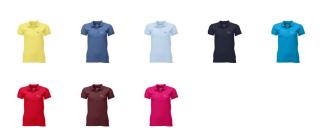

Polo shirts with a logo always get a lot of attention and can also serve as an award. A printed Gildan Premium Ladies Polo is perfect for all occasions. This polo shirt is short sleeve. This polo shirt is the women's version. Most of our polo shirts are available in men's and women's models. This is a Gildan polo. The Gildan brand has been offering quality casual wear since the 1980s. As a rule, polos have large and different printing areas, so that this is where you get the greatest possible attention for your logo. Colour

This item in another colour? Go to igopromo.co.uk

This item is printed on the on the chest, on the back, on the sleeve .

Features Brand: Gildan Activewear Minimum quantity: 10 Unit(s) Material: cotton Weight: 270.00 g. Dishwasher proof No