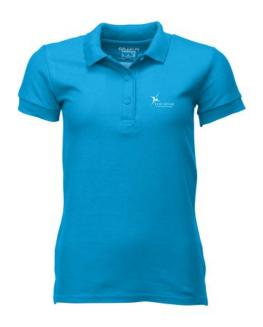

Polo shirts with a logo always get a lot of attention and can also serve as an award. A printed Gildan Premium Ladies Polo is perfect for all occasions. This polo shirt is short sleeve. This polo shirt is the women's version. Most of our polo shirts are available in men's and women's models. This is a Gildan polo. The Gildan brand has been offering quality casual wear since the 1980s. As a rule, polos have large and different printing areas, so that this is where you get the greatest possible attention for your logo.

## Colour

This item in another colour? Go to igopromo.co.uk

This item is printed on the on the chest, on the back, on the sleeve .

Features Brand: Gildan Activewear Minimum quantity: 10 Unit(s) Material: cotton Weight: 270.00 g. Dishwasher proof No