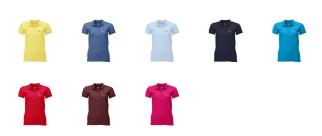

## Colour

This item in another colour? Go to igopromo.co.uk

This item is printed on the on the chest, on the back, on the sleeve .

Features Brand: Gildan Activewear Minimum quantity: 10 Unit(s) Material: cotton Weight: 270.00 g. Dishwasher proof No