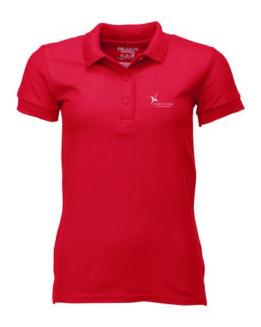

Polo shirts with a logo always get a lot of attention and can also serve as an award. A printed Gildan Premium Ladies Polo is perfect for all occasions. This polo shirt is short sleeve. This polo shirt is the women's version. Most of our polo shirts are available in men's and women's models. This is a Gildan polo. The Gildan brand has been offering quality casual wear since the 1980s. As a rule, polos have large and different printing areas, so that this is where you get the greatest possible attention for your logo.