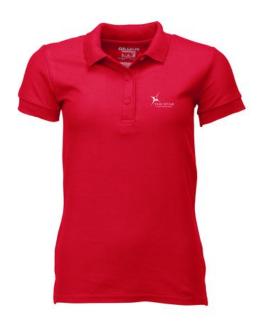

Polo shirts with a logo always get a lot of attention and can also serve as an award. A printed Gildan Premium Ladies Polo is perfect for all occasions. This polo shirt is short sleeve. This polo shirt is the women's version. Most of our polo shirts are available in men's and women's models. This is a Gildan polo. The Gildan brand has been offering quality casual wear since the 1980s. As a rule, polos have large and different printing areas, so that this is where you get the greatest possible attention for your logo.

## Colour

This item in another colour? Go to igopromo.co.uk

This item is printed on the on the chest, on the back, on the sleeve .

Features Brand: Gildan Activewear Minimum quantity: 10 Unit(s) Material: cotton Weight: 270.00 g. Dishwasher proof No