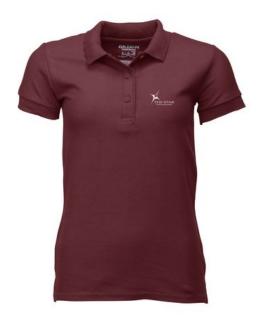

Polo shirts with a logo always get a lot of attention and can also serve as an award. A printed Gildan Premium Ladies Polo is perfect for all occasions. This polo shirt is short sleeve. This polo shirt is the women's version. Most of our polo shirts are available in men's and women's models. This is a Gildan polo. The Gildan brand has been offering quality casual wear since the 1980s. As a rule, polos have large and different printing areas, so that this is where you get the greatest possible attention for your logo.

## Colour

This item in another colour? Go to igopromo.co.uk

This item is printed on the on the chest, on the back, on the sleeve .

Features Brand: Gildan Activewear Minimum quantity: 10 Unit(s) Material: cotton Weight: 270.00 g. Dishwasher proof No