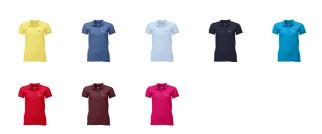

## Colour

This item in another colour? Go to igopromo.co.uk

This item is printed on the on the chest, on the back, on the sleeve .

Features Brand: Gildan Activewear Minimum quantity: 10 Unit(s) Material: cotton Weight: 270.00 g. Dishwasher proof No