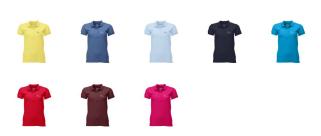

## Colour

This item in another colour? Go to igopromo.co.uk

This item is printed on the on the chest, on the back, on the sleeve .

Features Brand: Gildan Activewear Minimum quantity: 10 Unit(s) Material: cotton Weight: 270.00 g. Dishwasher proof No