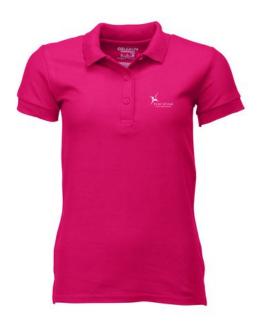

Polo shirts with a logo always get a lot of attention and can also serve as an award. A printed Gildan Premium Ladies Polo is perfect for all occasions. This polo shirt is short sleeve. This polo shirt is the women's version. Most of our polo shirts are available in men's and women's models. This is a Gildan polo. The Gildan brand has been offering quality casual wear since the 1980s. As a rule, polos have large and different printing areas, so that this is where you get the greatest possible attention for your logo.