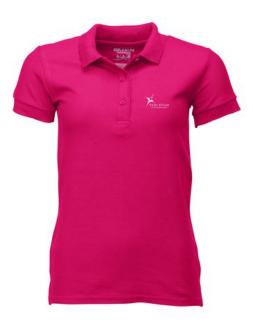

Polo shirts with a logo always get a lot of attention and can also serve as an award. A printed Gildan Premium Ladies Polo is perfect for all occasions. This polo shirt is short sleeve. This polo shirt is the women's version. Most of our polo shirts are available in men's and women's models. This is a Gildan polo. The Gildan brand has been offering quality casual wear since the 1980s. As a rule, polos have large and different printing areas, so that this is where you get the greatest possible attention for your logo. Colour

This item in another colour? Go to igopromo.co.uk

This item is printed on the on the chest, on the back, on the sleeve .

Features Brand: Gildan Activewear Minimum quantity: 10 Unit(s) Material: cotton Weight: 270.00 g. Dishwasher proof No