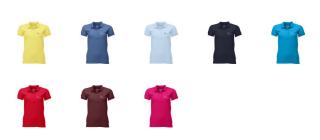

Polo shirts with a logo always get a lot of attention and can also serve as an award. A printed Gildan Premium Ladies Polo is perfect for all occasions. This polo shirt is short sleeve. This polo shirt is the women's version. Most of our polo shirts are available in men's and women's models. This is a Gildan polo. The Gildan brand has been offering quality casual wear since the 1980s. As a rule, polos have large and different printing areas, so that this is where you get the greatest possible attention for your logo. Colour