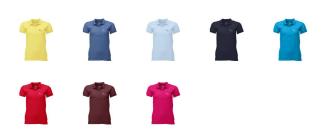

## Colour

This item in another colour? Go to igopromo.co.uk

This item is printed on the on the chest, on the back, on the sleeve .

Features Brand: Gildan Activewear Minimum quantity: 10 Unit(s) Material: cotton Weight: 270.00 g. Dishwasher proof No