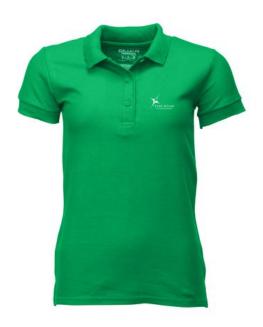

Polo shirts with a logo always get a lot of attention and can also serve as an award. A printed Gildan Premium Ladies Polo is perfect for all occasions. This polo shirt is short sleeve. This polo shirt is the women's version. Most of our polo shirts are available in men's and women's models. This is a Gildan polo. The Gildan brand has been offering quality casual wear since the 1980s. As a rule, polos have large and different printing areas, so that this is where you get the greatest possible attention for your logo.

## Colour

This item in another colour? Go to igopromo.co.uk

This item is printed on the on the chest, on the back, on the sleeve .

Features Brand: Gildan Activewear Minimum quantity: 10 Unit(s) Material: cotton Weight: 270.00 g. Dishwasher proof No