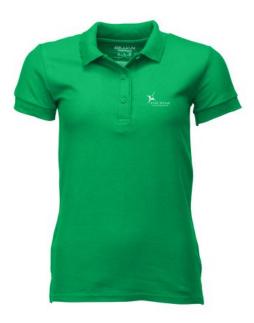

Polo shirts with a logo always get a lot of attention and can also serve as an award. A printed Gildan Premium Ladies Polo is perfect for all occasions. This polo shirt is short sleeve. This polo shirt is the women's version. Most of our polo shirts are available in men's and women's models. This is a Gildan polo. The Gildan brand has been offering quality casual wear since the 1980s. As a rule, polos have large and different printing areas, so that this is where you get the greatest possible attention for your logo. Colour

This item in another colour? Go to igopromo.co.uk

This item is printed on the on the chest, on the back, on the sleeve .

Features Brand: Gildan Activewear Minimum quantity: 10 Unit(s) Material: cotton Weight: 270.00 g. Dishwasher proof No