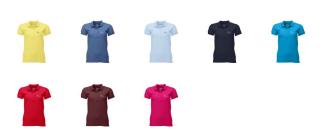

Polo shirts with a logo always get a lot of attention and can also serve as an award. A printed Gildan Premium Ladies Polo is perfect for all occasions. This polo shirt is short sleeve. This polo shirt is the women's version. Most of our polo shirts are available in men's and women's models. This is a Gildan polo. The Gildan brand has been offering quality casual wear since the 1980s. As a rule, polos have large and different printing areas, so that this is where you get the greatest possible attention for your logo. Colour