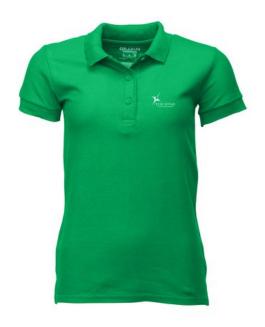

Polo shirts with a logo always get a lot of attention and can also serve as an award. A printed Gildan Premium Ladies Polo is perfect for all occasions. This polo shirt is short sleeve. This polo shirt is the women's version. Most of our polo shirts are available in men's and women's models. This is a Gildan polo. The Gildan brand has been offering quality casual wear since the 1980s. As a rule, polos have large and different printing areas, so that this is where you get the greatest possible attention for your logo.

## Colour

This item in another colour? Go to igopromo.co.uk

This item is printed on the on the chest, on the back, on the sleeve .

Features Brand: Gildan Activewear Minimum quantity: 10 Unit(s) Material: cotton Weight: 270.00 g. Dishwasher proof No