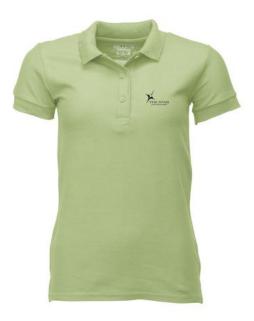

Polo shirts with a logo always get a lot of attention and can also serve as an award. A printed Gildan Premium Ladies Polo is perfect for all occasions. This polo shirt is short sleeve. This polo shirt is the women's version. Most of our polo shirts are available in men's and women's models. This is a Gildan polo. The Gildan brand has been offering quality casual wear since the 1980s. As a rule, polos have large and different printing areas, so that this is where you get the greatest possible attention for your logo. Colour

This item in another colour? Go to igopromo.co.uk

This item is printed on the on the chest, on the back, on the sleeve .

Features Brand: Gildan Activewear Minimum quantity: 10 Unit(s) Material: cotton Weight: 270.00 g. Dishwasher proof No