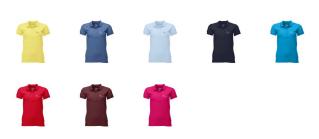

Polo shirts with a logo always get a lot of attention and can also serve as an award. A printed Gildan Premium Ladies Polo is perfect for all occasions. This polo shirt is short sleeve. This polo shirt is the women's version. Most of our polo shirts are available in men's and women's models. This is a Gildan polo. The Gildan brand has been offering quality casual wear since the 1980s. As a rule, polos have large and different printing areas, so that this is where you get the greatest possible attention for your logo. Colour

This item in another colour? Go to igopromo.co.uk

This item is printed on the on the chest, on the back, on the sleeve .

Features Brand: Gildan Activewear Minimum quantity: 10 Unit(s) Material: cotton Weight: 270.00 g. Dishwasher proof No