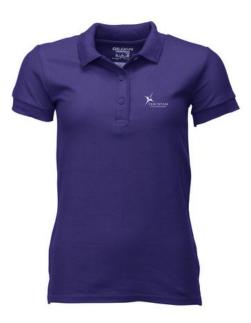

Polo shirts with a logo always get a lot of attention and can also serve as an award. A printed Gildan Premium Ladies Polo is perfect for all occasions. This polo shirt is short sleeve. This polo shirt is the women's version. Most of our polo shirts are available in men's and women's models. This is a Gildan polo. The Gildan brand has been offering quality casual wear since the 1980s. As a rule, polos have large and different printing areas, so that this is where you get the greatest possible attention for your logo. Colour

This item in another colour? Go to igopromo.co.uk

This item is printed on the on the chest, on the back, on the sleeve .

Features Brand: Gildan Activewear Minimum quantity: 10 Unit(s) Material: cotton Weight: 270.00 g. Dishwasher proof No