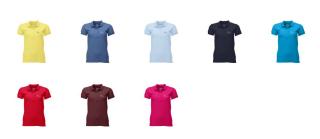

This item in another colour? Go to igopromo.co.uk

This item is printed on the on the chest, on the back, on the sleeve .

Features Brand: Gildan Activewear Minimum quantity: 10 Unit(s) Material: cotton Weight: 270.00 g. Dishwasher proof No