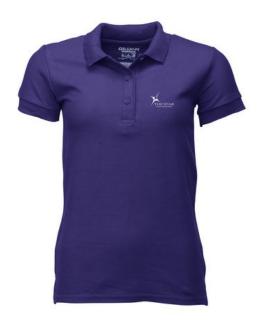

Polo shirts with a logo always get a lot of attention and can also serve as an award. A printed Gildan Premium Ladies Polo is perfect for all occasions. This polo shirt is short sleeve. This polo shirt is the women's version. Most of our polo shirts are available in men's and women's models. This is a Gildan polo. The Gildan brand has been offering quality casual wear since the 1980s. As a rule, polos have large and different printing areas, so that this is where you get the greatest possible attention for your logo.