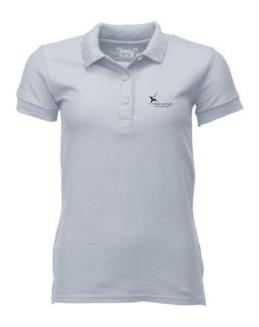

Polo shirts with a logo always get a lot of attention and can also serve as an award. A printed Gildan Premium Ladies Polo is perfect for all occasions. This polo shirt is short sleeve. This polo shirt is the women's version. Most of our polo shirts are available in men's and women's models. This is a Gildan polo. The Gildan brand has been offering quality casual wear since the 1980s. As a rule, polos have large and different printing areas, so that this is where you get the greatest possible attention for your logo.

## Colour

This item in another colour? Go to igopromo.co.uk

This item is printed on the on the chest, on the back, on the sleeve .

Features Brand: Gildan Activewear Minimum quantity: 10 Unit(s) Material: cotton Weight: 270.00 g. Dishwasher proof No