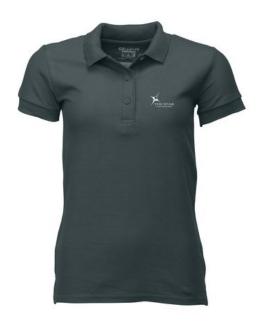

Polo shirts with a logo always get a lot of attention and can also serve as an award. A printed Gildan Premium Ladies Polo is perfect for all occasions. This polo shirt is short sleeve. This polo shirt is the women's version. Most of our polo shirts are available in men's and women's models. This is a Gildan polo. The Gildan brand has been offering quality casual wear since the 1980s. As a rule, polos have large and different printing areas, so that this is where you get the greatest possible attention for your logo.

## Colour

This item in another colour? Go to igopromo.co.uk

This item is printed on the on the chest, on the back, on the sleeve .

Features Brand: Gildan Activewear Minimum quantity: 10 Unit(s) Material: cotton Weight: 270.00 g. Dishwasher proof No