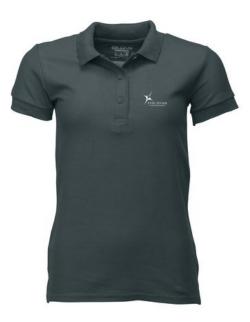

Polo shirts with a logo always get a lot of attention and can also serve as an award. A printed Gildan Premium Ladies Polo is perfect for all occasions. This polo shirt is short sleeve. This polo shirt is the women's version. Most of our polo shirts are available in men's and women's models. This is a Gildan polo. The Gildan brand has been offering quality casual wear since the 1980s. As a rule, polos have large and different printing areas, so that this is where you get the greatest possible attention for your logo. Colour

This item in another colour? Go to igopromo.co.uk

This item is printed on the on the chest, on the back, on the sleeve .

Features Brand: Gildan Activewear Minimum quantity: 10 Unit(s) Material: cotton Weight: 270.00 g. Dishwasher proof No