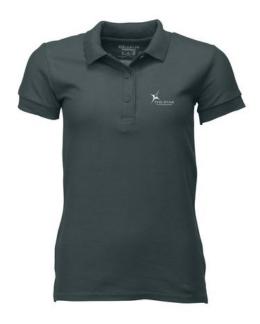

Polo shirts with a logo always get a lot of attention and can also serve as an award. A printed Gildan Premium Ladies Polo is perfect for all occasions. This polo shirt is short sleeve. This polo shirt is the women's version. Most of our polo shirts are available in men's and women's models. This is a Gildan polo. The Gildan brand has been offering quality casual wear since the 1980s. As a rule, polos have large and different printing areas, so that this is where you get the greatest possible attention for your logo.

## Colour

This item in another colour? Go to igopromo.co.uk

This item is printed on the on the chest, on the back, on the sleeve .

Features Brand: Gildan Activewear Minimum quantity: 10 Unit(s) Material: cotton Weight: 270.00 g. Dishwasher proof No