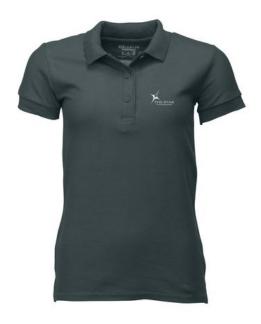

Polo shirts with a logo always get a lot of attention and can also serve as an award. A printed Gildan Premium Ladies Polo is perfect for all occasions. This polo shirt is short sleeve. This polo shirt is the women's version. Most of our polo shirts are available in men's and women's models. This is a Gildan polo. The Gildan brand has been offering quality casual wear since the 1980s. As a rule, polos have large and different printing areas, so that this is where you get the greatest possible attention for your logo.

## Colour

This item in another colour? Go to igopromo.co.uk

This item is printed on the on the chest, on the back, on the sleeve .

Features Brand: Gildan Activewear Minimum quantity: 10 Unit(s) Material: cotton Weight: 270.00 g. Dishwasher proof No