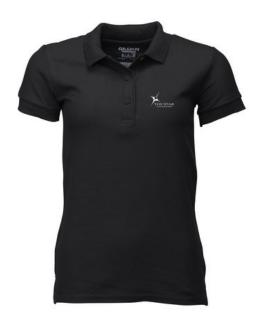

Polo shirts with a logo always get a lot of attention and can also serve as an award. A printed Gildan Premium Ladies Polo is perfect for all occasions. This polo shirt is short sleeve. This polo shirt is the women's version. Most of our polo shirts are available in men's and women's models. This is a Gildan polo. The Gildan brand has been offering quality casual wear since the 1980s. As a rule, polos have large and different printing areas, so that this is where you get the greatest possible attention for your logo.

## Colour

This item in another colour? Go to igopromo.co.uk

This item is printed on the on the chest, on the back, on the sleeve .

Features Brand: Gildan Activewear Minimum quantity: 10 Unit(s) Material: cotton Weight: 270.00 g. Dishwasher proof No