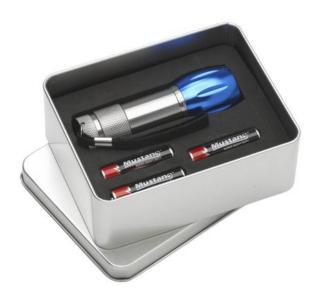

Colour

This item is printed on the on the 1st side torch, on the tin, on the 2nd side torch.

Features

Minimum quantity: 25 Unit(s)

Material: aluminium Length: 12.50 cm. Width: 10.00 cm. Height: 4.50 cm. Weight: 248.00 g.

Flashlights with a logo are very popular as promotional gifts and are often used. The SuperLed pocket torch is a real eye-catcher. The torch includes LED lights. These LEDs are very bright. This flashlight draws its power from AAA. Of which she uses exactly 3. The required number of batteries are included. A logo can be heavily used on items such as flashlights that tend to end up in handbags, jacket pockets or trouser pockets. Therefore, we recommend an indestructible laser engraving. Have you found the perfect torch for your desires? Then we look forward to your order, but remember: the more you order, the lower the price. The torches are ideal for printing your logo, contact details or slogan. This is how your company is seen every day.