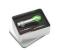

Flashlights with a logo are very popular as promotional gifts and are often used. The SuperLed pocket torch is a real eye-catcher. The torch includes LED lights. These LEDs are very bright. This flashlight draws its power from AAA. Of which she uses exactly 3. The required number of batteries are included. A logo can be heavily used on items such as flashlights that tend to end up in handbags, jacket pockets or trouser pockets. Therefore, we recommend an indestructible laser engraving. Have you found the perfect torch for your desires? Then we look forward to your order, but remember: the more you order, the lower the price. The torches are ideal for printing your logo, contact details or slogan. This is how your company is seen every day.