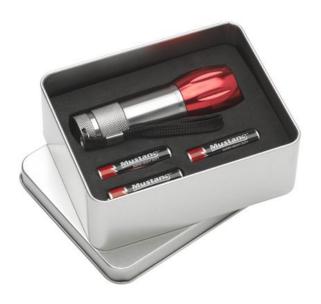

Colour

This item is printed on the on the 1st side torch, on the tin, on the 2nd side torch.

Features

Minimum quantity: 25 Unit(s)

Material: aluminium Length: 12.50 cm. Width: 10.00 cm. Height: 4.50 cm. Weight: 248.00 g.

Flashlights with a logo are very popular as promotional gifts and are often used. The SuperLed pocket torch is a real eye-catcher. The torch includes LED lights. These LEDs are very bright. This flashlight draws its power from AAA. Of which she uses exactly 3. The required number of batteries are included. A logo can be heavily used on items such as flashlights that tend to end up in handbags, jacket pockets or trouser pockets. Therefore, we recommend an indestructible laser engraving. Have you found the perfect torch for your desires? Then we look forward to your order, but remember: the more you order, the lower the price. The torches are ideal for printing your logo, contact details or slogan. This is how your company is seen every day.