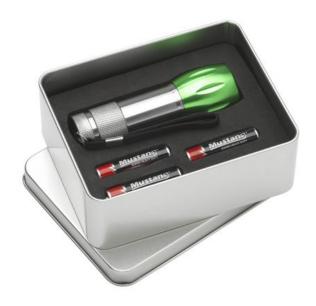

Colour

This item is printed on the on the 1st side torch, on the tin, on the 2nd side torch.

Features

Minimum quantity: 25 Unit(s)

Material: aluminium Length: 12.50 cm. Width: 10.00 cm. Height: 4.50 cm. Weight: 248.00 g.

Flashlights with a logo are very popular as promotional gifts and are often used. The SuperLed pocket torch is a real eye-catcher. The torch includes LED lights. These LEDs are very bright. This flashlight draws its power from AAA. Of which she uses exactly 3. The required number of batteries are included. A logo can be heavily used on items such as flashlights that tend to end up in handbags, jacket pockets or trouser pockets. Therefore, we recommend an indestructible laser engraving. Have you found the perfect torch for your desires? Then we look forward to your order, but remember: the more you order, the lower the price. The torches are ideal for printing your logo, contact details or slogan. This is how your company is seen every day.