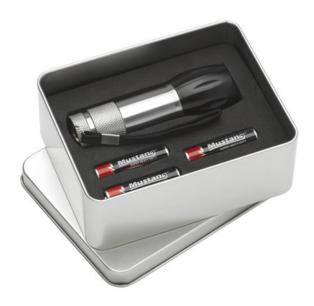

Colour

This item is printed on the on the 1st side torch, on the tin, on the 2nd side torch.

Features

Minimum quantity: 25 Unit(s)

Material: aluminium Length: 12.50 cm. Width: 10.00 cm. Height: 4.50 cm. Weight: 248.00 g.

Flashlights with a logo are very popular as promotional gifts and are often used. The SuperLed pocket torch is a real eye-catcher. The torch includes LED lights. These LEDs are very bright. This flashlight draws its power from AAA. Of which she uses exactly 3. The required number of batteries are included. A logo can be heavily used on items such as flashlights that tend to end up in handbags, jacket pockets or trouser pockets. Therefore, we recommend an indestructible laser engraving. Have you found the perfect torch for your desires? Then we look forward to your order, but remember: the more you order, the lower the price. The torches are ideal for printing your logo, contact details or slogan. This is how your company is seen every day.