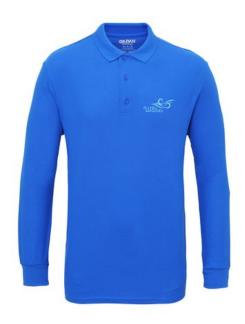

Colour

Features

Brand: Gildan Activewear
Minimum quantity: 5 Unit(s)
Material: cotton
Weight: 225.00 g.
Dishwasher proof No

Polo shirts are a popular item, due to the many possible colors and printing options. With the Gildan Premium Longsleeve Polo mens you are choosing an excellent polo to print on. The polo is long sleeve. The shirt has the fit Regular Fit. The material of the polo is cotton. This is a men's polo. Most of our polo shirts are available in men's and women's versions. This is a Gildan polo. The Gildan brand has been offering quality casual wear since the 1980s. Do you really want a polo, but aren't sure which one or have further questions? Our sales consultants are at your side with advice and action.