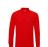

Colour

Features

Polo mens you are choosing an excellent polo to print on. The polo is long sleeve. The shirt has the fit Regular Fit. The material of the polo is cotton. This is a men's polo. Most of our polo shirts are available in men's and women's versions. This is a Gildan polo. The Gildan brand has been offering quality casual wear since the 1980s. Do you really want a polo, but aren't sure which one or have further questions? Our sales consultants are at your side with advice and action.

Polo shirts are a popular item, due to the many possible colors and printing options. With the Gildan Premium Longsleeve

Do you have a specific question or do you want more information about this item, please call 0800 43 46 98 9