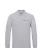

Colour

Features

Polo mens you are choosing an excellent polo to print on. The polo is long sleeve. The shirt has the fit Regular Fit. The material of the polo is cotton. This is a men's polo. Most of our polo shirts are available in men's and women's versions. This is a Gildan polo. The Gildan brand has been offering quality casual wear since the 1980s. Do you really want a polo, but aren't sure which one or have further questions? Our sales consultants are at your side with advice and action.

Polo shirts are a popular item, due to the many possible colors and printing options. With the Gildan Premium Longsleeve

Do you have a specific question or do you want more information about this item, please call 0800 43 46 98 9