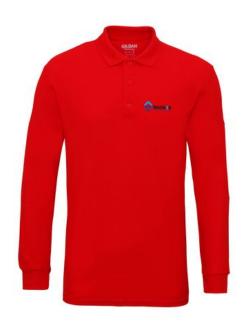

Colour

Features

Polo mens you are choosing an excellent polo to print on. The polo is long sleeve. The shirt has the fit Regular Fit. The material of the polo is cotton. This is a men's polo. Most of our polo shirts are available in men's and women's versions. This is a Gildan polo. The Gildan brand has been offering quality casual wear since the 1980s. Do you really want a polo, but aren't sure which one or have further questions? Our sales consultants are at your side with advice and action.