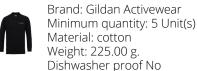

Colour

Features

Polo mens you are choosing an excellent polo to print on. The polo is long sleeve. The shirt has the fit Regular Fit. The material of the polo is cotton. This is a men's polo. Most of our polo shirts are available in men's and women's versions. This is a Gildan polo. The Gildan brand has been offering quality casual wear since the 1980s. Do you really want a polo, but aren't sure which one or have further questions? Our sales consultants are at your side with advice and action.