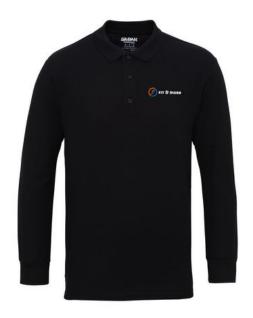

Polo shirts are a popular item, due to the many possible colors and printing options. With the Gildan Premium Longsleeve Polo mens you are choosing an excellent polo to print on. The polo is long sleeve. The shirt has the fit Regular Fit. The

Colour

Features

Brand: Gildan Activewear Minimum quantity: 5 Unit(s) Material: cotton Weight: 225.00 g. Dishwasher proof No

material of the polo is cotton. This is a men's polo. Most of our polo shirts are available in men's and women's versions. This is a Gildan polo. The Gildan brand has been offering quality casual wear since the 1980s. Do you really want a polo, but aren't sure which one or have further questions? Our sales consultants are at your side with advice and action.