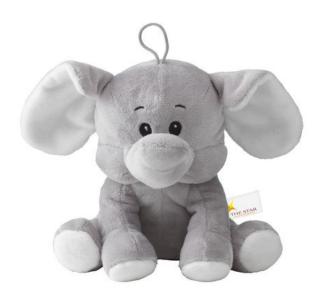

Stuffed animals are important. Children need them to feel safe. But many adults also have one or two cuddly toys at home. The teddy bear still has a special place among the stuffed animals. The Olly plush elephant cuddly toy with your logo will certainly make an impression on the recipient. There are so many plush toys that looks like a elephantcotton; polyester. This cuddling toy is made of cotton; polyester. Benefit from our low prices. The more stuffed animals with your logo you order, the cheaper it will be for you! Printed cuddly toys from IGO Promo are definitely the right item for cheap and clearly visible advertising for your company.

## Colour

This item is printed on the on the label.

Features

Minimum quantity: 25 Unit(s) Material: Cotton / Polyester

Length: 20.00 cm. Width: 19.00 cm. Height: 17.00 cm. Weight: 93.00 g.

Do you have a specific question or do you want more information about this item, please call 0800 43 46 98 9