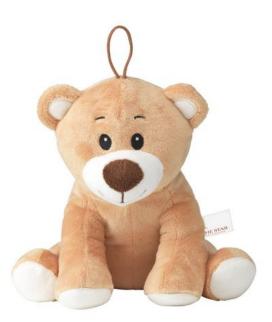

Stuffed animals are important. Children need them to feel safe. But many adults also have one or two cuddly toys at home. The teddy bear still has a special place among the stuffed animals. Your logo on our Thom plush bear cuddle toy makes an impression and is sure to be well received. There are so many plush toys that looks like a bearcotton;polyester. This cuddling toy is made of cotton;polyester. Have you made your choice? Order your stuffed animals with logo directly from IGO Promo. Send us your logo or design and we will send you a digital print proof within 24 hours. If you are satisfied with this and confirm it, we will start producing your stuffed animalswith logo immediately.

## Colour

This item is printed on the on the label.

Features Minimum quantity: 25 Unit(s) Material: Cotton / Polyester Length: 20.00 cm. Width: 19.00 cm. Height: 17.00 cm. Weight: 93.00 g.

Do you have a specific question or do you want more information about this item, please call 0800 43 46 98 9