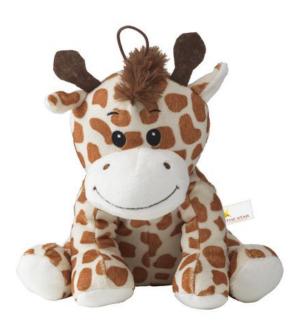

Stuffed animals are important. Children need them to feel safe. But many adults also have one or two cuddly toys at home. The teddy bear still has a special place among the stuffed animals. The Wamblee plush giraffe cuddle toy with your logo will certainly make an impression on the recipient. The cuddling toy consists of cotton; polyester. Benefit from our low prices. The more stuffed animals with your logo you order, the cheaper it will be for you! Still need help making your decision? We would like to help you. With more than 500,000 satisfied customers. It can't go wrong.

## Colour

This item is printed on the on the label.

Features

Minimum quantity: 25 Unit(s) Material: Cotton / Polyester

Length: 20.00 cm. Width: 19.00 cm. Height: 17.00 cm. Weight: 93.00 g.

Do you have a specific question or do you want more information about this item, please call 0800 43 46 98 9