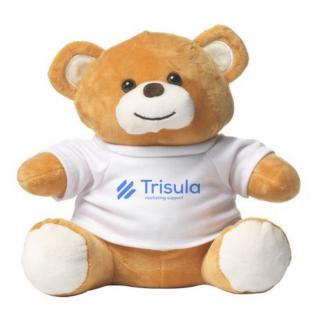

If you give away a cuddly toy, you will certainly appeal to children, but most adults also enjoy cute teddy bears or other stuffed animals. The Billy Bear Big Size cuddle toy with your logo will certainly make an impression on the recipient. There are so many plush toys that looks like a bearcotton;polyester. This cuddling toy is made of cotton;polyester. Benefit from our low prices. The more stuffed animals with your logo you order, the cheaper it will be for you! Printed cuddly toys from IGO Promo are definitely the right item for cheap and clearly visible advertising for your company.

## Colour

This item is printed on the on the label.

Features Minimum quantity: 10 Unit(s) Material: Cotton / Polyester Length: 26.00 cm. Width: 24.00 cm. Height: 16.00 cm. Weight: 171.00 g.

Do you have a specific question or do you want more information about this item, please call 0800 43 46 98 9