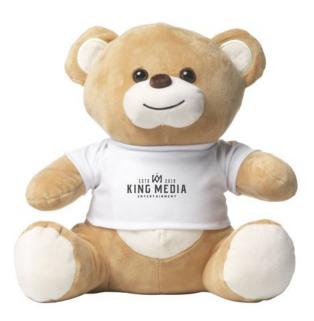

Stuffed animals are important. Children need them to feel safe. But many adults also have one or two cuddly toys at home. The teddy bear still has a special place among the stuffed animals. Your logo on our Billy Bear Giant Size cuddle toy makes an impression and is sure to be well received. There are so many plush toys that looks like a bearcotton;polyester. The cuddling toy consists of cotton;polyester. Benefit from our low prices. The more stuffed animals with your logo you order, the cheaper it will be for you! Send us your logo or design and we will send you a digital print proof within 24 hours. If you are satisfied with this and confirm it, we will start producing your stuffed animalswith logo immediately.

## Colour

This item is printed on the on the label.

Features Minimum quantity: 10 Unit(s) Material: Cotton / Polyester Length: 31.00 cm. Width: 31.00 cm. Height: 21.00 cm. Weight: 278.00 g.

Do you have a specific question or do you want more information about this item, please call 0800 43 46 98 9