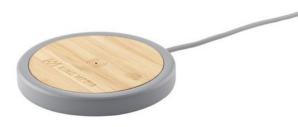

Colour

Features Minimum quantity: 5 Unit(s) Material: bamboo Length: 1.30 cm. Diameter: 10.00 Weight: 182.00 g.

Super quick 10W charger for wireless charging of mobile phones. The casing of this sustainable, wireless quick charger consists of a combination of slate cement and bamboo. A responsible product with a natural appearance. Compatible with all mobile devices that support QI wireless charging (newest generations Android and iPhone). Input: 9V/2A. Wireless output: 5V/10W. Includes USB-A cable and user manual.