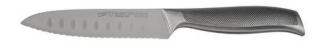

Colour

This item is printed on the on the knife.

Features Brand: Sabatier Minimum quantity: 3 Unit(s) Material: stainless steel Length: 24.00 cm. Width: 2.70 cm. Height: 2.00 cm.

Weight: 102.00 g.

Tomato knife from the Diamant Sabatier Riyouri series. With 13 cm spike blade. Widely deployable by the antique cavities and the double microcartel. Also suitable for cutting cheese, and for example, baquettes. Made of high quality stainless steel. The robust staple has a special anti-slip structure. The blade is slim-sharp and seamlessly attaches to the lift, ensuring hygiene. Each item is individually boxed.