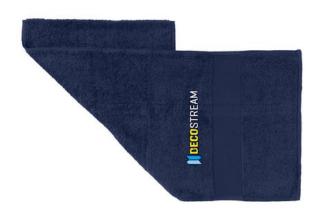

Towels is the collective term for all kinds of drying towels, such as kitchen towels, beach towels, guest towels or hammam towels. We have the right one for your company and your target group. Put your logo on Sophie Muval Fitness and make the right impression on customers and employees right away! This towel is made of cotton. The grammage of the material is 450 g/m². Due to its size and texture, this towel is suitable as a sports towel or fitness towel. This towel is from well-known wellness brand Sophie Muval. A high-quality brand that stands for wellness, comfort and quality. Thanks to our low prices, you save money! Still need help making your decision? We would like to help you. More than 500,000 satisfied customers can't be wrong.

## Features

Brand: Sophie Muval Minimum quantity: 25 Unit(s)

Material: cotton Length: 130.00 cm. Width: 30.00 cm. Weight: 181.00 g. Dishwasher proof No

Do you have a specific question or do you want more information about this item, please call 0800 43 46 98 9