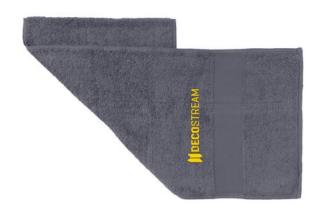

Towels is the collective term for all kinds of drying towels, such as kitchen towels, beach towels, guest towels or hammam towels. We have the right one for your company and your target group. Put your logo on Sophie Muval Fitness and make the right impression on customers and employees right away! This towel is made of cotton. The grammage of the material is 450 g/m². Due to its size and texture, this towel is suitable as a sports towel or fitness towel. This towel is from well-known wellness brand Sophie Muval. A high-quality brand that stands for wellness, comfort and quality. Thanks to our low prices, you save money! Still need help making your decision? We would like to help you. More than 500,000 satisfied customers can't be wrong.

## Features

Brand: Sophie Muval Minimum quantity: 25 Unit(s)

Material: cotton Length: 130.00 cm. Width: 30.00 cm. Weight: 181.00 g. Dishwasher proof No

Do you have a specific question or do you want more information about this item, please call 0800 43 46 98 9