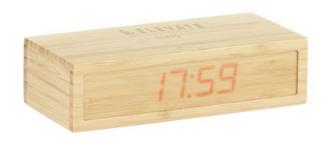

Features

Minimum quantity: 5 Unit(s) Material: bamboo Length: 17.00 cm.

Width: 8.00 cm. Height: 4.10 cm. Weight: 268.00 g.

10W wireless charger and alarm clock with digital 24-hour display with casing made entirely from bamboo. As well as the ability to charge wirelessly, this product also features a USB port for charging devices via a cable. Compatible with all QI devices such as the latest generation of Android, iPhone 8 and above. Input 9V/2A: Wireless output 5V/2A-10W: 1 USB output 5V/2A. Includes a PVC-free cable (TPE) with USB-C connector, a user manual and batteries.