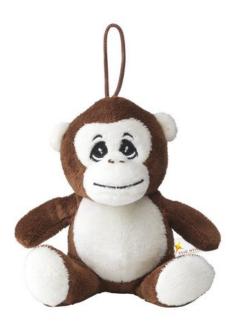

Stuffed animals are important. Children need them to feel safe. But many adults also have one or two cuddly toys at home. The teddy bear still has a special place among the stuffed animals. The Animal Friend Monkey cuddle toy with your logo will certainly make an impression on the recipient. There are so many plush toys that looks like a monkeycotton;polyester. This cuddling toy is made of cotton;polyester. Benefit from our low prices. The more stuffed animals with your logo you order, the cheaper it will be for you! Running out of printed cuddly toys? No worries! Reorders are very easy via the online account. Discover for yourself how easy it is to have toys printed with a logo. Colour

This item is printed on the on the label.

Features Minimum quantity: 25 Unit(s) Material: Cotton / Polyester Length: 13.00 cm. Width: 11.30 cm. Height: 8.60 cm. Weight: 32.00 g.

Do you have a specific question or do you want more information about this item, please call 0800 43 46 98 9