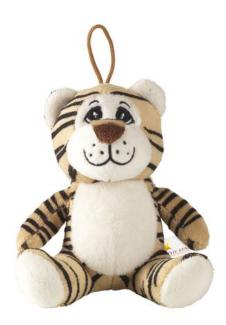

If you give away a cuddly toy, you will certainly appeal to children, but most adults also enjoy cute teddy bears or other stuffed animals. Choose our Animal Friend Tiger cuddle toy printed with your company name. We make sure the print makes an impression. This plush toy looks like a tiger. This cuddling toy is made of cotton; polyester. Have you made your choice? Order your stuffed animals with logo directly from IGO Promo. Running out of printed cuddly toys? No worries! Reorders are very easy via the online account. Discover for yourself how easy it is to have toys printed with a logo.

## Colour

This item is printed on the on the label.

Features

Minimum quantity: 25 Unit(s) Material: Cotton / Polyester

Length: 13.00 cm. Width: 11.30 cm. Height: 8.60 cm. Weight: 32.00 g.

Do you have a specific question or do you want more information about this item, please call 0800 43 46 98 9