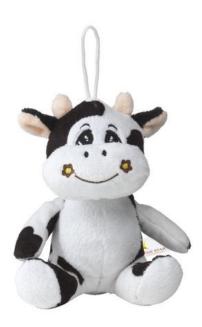

You wouldn't believe how many adults also have stuffed animals. Most just don't talk about it. But nobody really refuses a teddy bear or another cute stuffed animal. The Animal Friend Cow cuddle toy with your logo will certainly make an impression on the recipient. This plush toy looks like a cow. This cuddling toy is made of cotton; polyester. Benefit from our low prices. The more stuffed animals with your logo you order, the cheaper it will be for you! Running out of printed cuddly toys? No worries! Reorders are very easy via the online account. Discover for yourself how easy it is to have toys printed with a logo.

## Colour

This item is printed on the on the label.

Features

Minimum quantity: 25 Unit(s) Material: Cotton / Polyester

Length: 13.00 cm. Width: 11.30 cm. Height: 8.60 cm. Weight: 32.00 g.

Do you have a specific question or do you want more information about this item, please call 0800 43 46 98 9