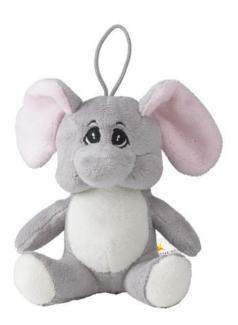

You wouldn't believe how many adults also have stuffed animals. Most just don't talk about it. But nobody really refuses a teddy bear or another cute stuffed animal. Choose our Animal Friend Elephant cuddle toy printed with your company name. We make sure the print makes an impression. There are so many plush toys that looks like a elephantcotton; polyester. This cuddling toy is made of cotton; polyester. Benefit from our low prices. The more stuffed animals with your logo you order, the cheaper it will be for you! Send us your logo or design and we will send you a digital print proof within 24 hours. If you are satisfied with this and confirm it, we will start producing your stuffed animals with logo immediately.

## Colour

This item is printed on the on the label.

Features

Minimum quantity: 25 Unit(s) Material: Cotton / Polyester

Length: 13.00 cm. Width: 11.30 cm. Height: 8.60 cm. Weight: 32.00 g.

Do you have a specific question or do you want more information about this item, please call 0800 43 46 98 9