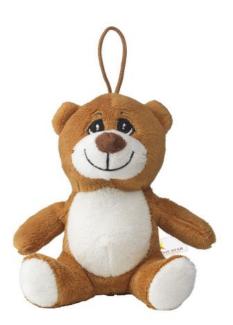

You wouldn't believe how many adults also have stuffed animals. Most just don't talk about it. But nobody really refuses a teddy bear or another cute stuffed animal. The Animal Friend Bear cuddle with your logo will certainly make an impression on the recipient. This plush toy looks like a bear. This cuddling toy is made of cotton; polyester. Benefit from our low prices. The more stuffed animals with your logo you order, the cheaper it will be for you! Running out of printed cuddly toys? No worries! Reorders are very easy via the online account. Discover for yourself how easy it is to have toys printed with a logo.