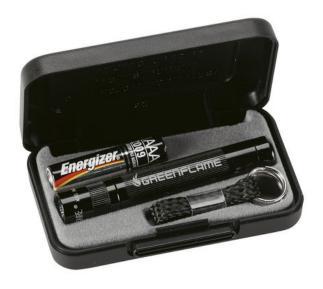

Colour

This item is printed on the on the 1st side torch.

Features Brand: MagLite Minimum quantity: 5 Unit(s)

Material: aluminium Length: 9.00 cm. Width: 5.70 cm. Height: 2.00 cm. Weight: 63.00 g.

A torch is an important item. Everyone should have a torch in the car, and those who walk or cycle a lot should carry one with them anyway. You can't go wrong with the Maglite® Solitaire torch. Includes a handy keyring and spare bulb in a case. The Mag Instruments are all designed and manufactured in the USA. The company strives for quality and efficiency in all items produced, including reducing any wasted time and materials. Thus, the MagLite flashlight is an effective item, from production to use, and your logo adorns a truly high-quality flashlight. The flashlight requires AAA. Of which she uses exactly 1. The required number of batteries are included. With a laser engraving on this item, your logo will remain indestructible even under heavy use. As you can see, there are many different types of torches to suit all needs and budgets. The torches are ideal for printing your logo, contact details or slogan. This is how your company is seen every day.