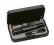

Colour

This item is printed on the on the 1st side torch.

Features Brand: MagLite Minimum quantity: 5 Unit(s)

Material: aluminium Length: 9.00 cm. Width: 5.70 cm. Height: 2.00 cm. Weight: 63.00 g.

A torch is an important item. Everyone should have a torch in the car, and those who walk or cycle a lot should carry one with them anyway. You can't go wrong with the Maglite® Solitaire torch. Includes a handy keyring and spare bulb in a case. The Mag Instruments are all designed and manufactured in the USA. The company strives for quality and efficiency in all items produced, including reducing any wasted time and materials. Thus, the MagLite flashlight is an effective item, from production to use, and your logo adorns a truly high-quality flashlight. The flashlight requires AAA. Of which she uses exactly 1. The required number of batteries are included. With a laser engraving on this item, your logo will remain indestructible even under heavy use. As you can see, there are many different types of torches to suit all needs and budgets. The torches are ideal for printing your logo, contact details or slogan. This is how your company is seen every day.