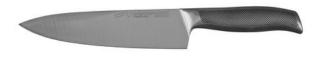

Colour

This item is printed on the on the knife.

Features Brand: Sabatier Minimum quantity: 3 Unit(s) Material: stainless steel Length: 33.00 cm. Width: 4.40 cm. Height: 2.50 cm.

Weight: 209.00 g.

Cook's knife from the Diamant Sabatier Riyouri series. With extra wide blade of 20 cm. For cutting meat and fish and chopping vegetables and herbs. Made of high quality stainless steel. The robust staple has a special anti-slip structure. The blade is slim-sharp and seamlessly attaches to the lift, ensuring extra hygiene.